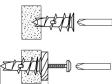

## PLASTERBOARD SCREW PLUG

Light duty fixing for use in plasterboard and aerated concrete blocks. Supplied with screws, longer screws of the correct diameter can be used. Ideal for radiator brackets, pipe clips and clamps, shelves, kitchen brackets, curtain poles and track, wooden battens, electrical fittings and trunking.

Screw Length (mm)
Screw diameter (mm)

d

All dimensions in mm, unless otherwise stated.