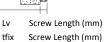

| Туре         | Code  | Price Per 100 | Tfix | Lv | d   | Box qty | Outer |
|--------------|-------|---------------|------|----|-----|---------|-------|
| SCREW FIXING | PBF28 | £31.28        | 12   | 35 | 4.5 | 100     | 1200  |

Screw Length (mm)
Screw diameter (mm)

d

All dimensions in mm, unless otherwise stated.