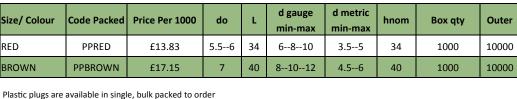

| Size/ Colour | Code Packed | Price Per 1000 | do   | L  | d gauge<br>min-max | d metric<br>min-max | hnom | Box qty | Outer |
|--------------|-------------|----------------|------|----|--------------------|---------------------|------|---------|-------|
| RED          | PPRED       | £13.83         | 5.56 | 34 | 6810               | 3.55                | 34   | 1000    | 10000 |
| BROWN        | PPBROWN     | £17.15         | 7    | 40 | 81012              | 4.56                | 40   | 1000    | 10000 |